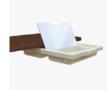

**Weight Capacity** 

The table holds 100 pounds of evenly distributed weight.

**Optional Vanity Drawer** 

A vanity drawer for storage of personal items is available and is optional.