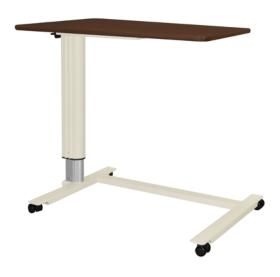

### Low Profile Gas Assist C-Base

Our Low Profile Gas Assist C-Base overbed table is very accommodating. This base provides an over table space for dining and activities. The design also takes into consideration everywhere it could possibly be used. The C-shape base fits easily around bed mechanisms which extend to the floor. The low profile also allows for placement under recliners and side seating when patients are out of bed. By moving it closer than raised overbed table bases, users can engage in activities more comfortably. This overbed table base is also height adjustable so users can rest their arms and reduce back stress.

Model: OTCB1 32W 18D 28.5H

#### Adjustable Height

The table adjusts in height from 28.5" to 42.5".

#### Low Profile Base

The low profile base allows for placement under recliners and side seating when patients are out of hed

Integrated Accessory Rail

An integrated rail to accommodate optional accessories is located on both sides of the column and is standard.