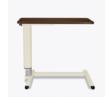

### Low Profile Gas Assist C-Base

Our Low Profile Gas Assist C-Base overbed table is very accommodating. This base provides an over table space for dining and activities. The design also takes into consideration everywhere it could possibly be used. The C-shape base fits easily around bed mechanisms which extend to the floor. The low profile also allows for placement under recliners and side seating when patients are out of bed. By moving it closer than raised overbed table bases, users can engage in activities more comfortably. This overbed table base is also height adjustable so users can rest their arms and reduce back stress.

Model: OTCB1 32W 18D 28.5H

#### Adjustable Height

The table adjusts in height from 28.5" to 42.5".