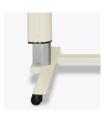

Features

**Gas Assist** 

The gas cylinder lift mechanism enables smooth and quiet height adjustment.

#### Low Profile Base

The low profile base allows for placement under recliners and side seating when patients are out of hed

Integrated Accessory Rail

An integrated rail to accommodate optional accessories is located on both sides of the column and is standard.