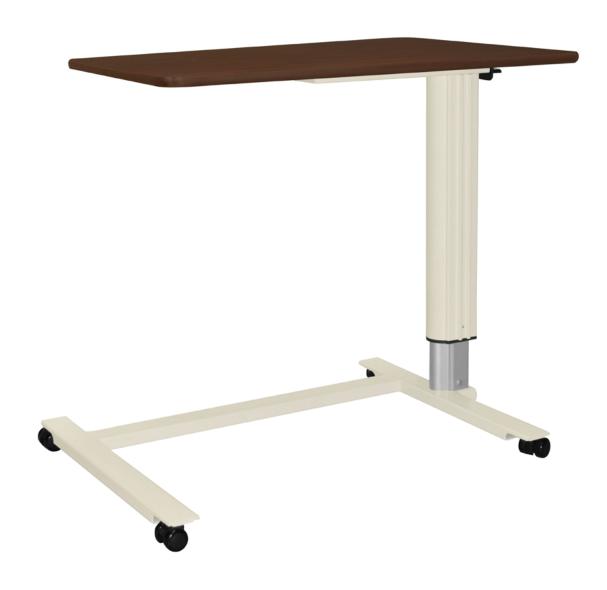

### Low Profile Gas Assist C-Base

Our Low Profile Gas Assist C-Base overbed table is very accommodating. This base provides an over table space for dining and activities. The design also takes into consideration everywhere it could possibly be used. The C-shape base fits easily around bed mechanisms which extend to the floor. The low profile also allows for placement under recliners and side seating when patients are out of bed. By moving it closer than raised overbed table bases, users can engage in activities more comfortably. This overbed table base is also height adjustable so users can rest their arms and reduce back stress.

Model: OTCB1 32W 18D 28.5H

#### Adjustable Height

The table adjusts in height from 28.5" to 42.5".

#### Low Profile Base

The low profile base allows for placement under recliners and side seating when patients are out of hed

Integrated Accessory Rail

An integrated rail to accommodate optional accessories is located on both sides of the column and is standard.